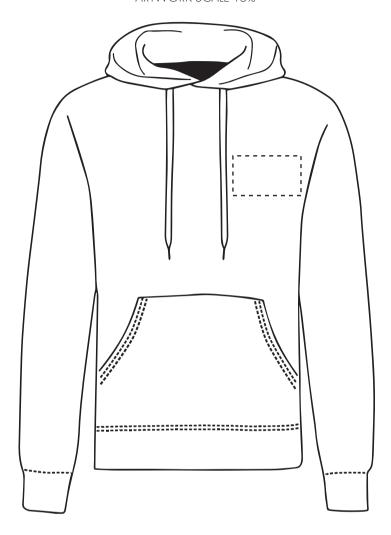

### ARTWORK SCALE 15%

The dashed line is to demonstrate print area and will not appear on your printed item

## **Madeira Thread Colours**

Colour 1

Colour 1

Colour 1

Colour 1

ARTWORK SCALE 15%

The dashed line is to demonstrate print area and will not appear on your printed item

Product Image for visualisation - colours may vary