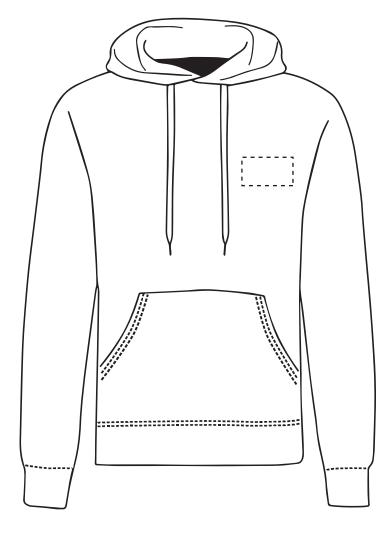

### ARTWORK SCALE 15%

The dashed line is to demonstrate print area and will not appear on your printed item

## PRODUCT INFO: DUE TO THE NATURE OF THE PRODUCT THE PRINT POSITION MAY VARY BY 2 - 3 MM