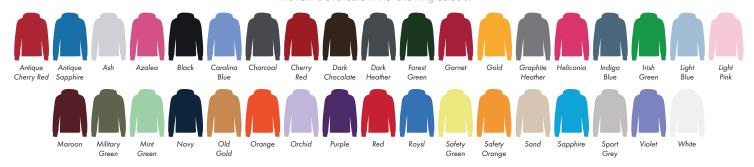

This item is available in the following colours:

Your Ref: Quantity: Product Code:HF0004
Our Ref: Version: 1 Product Colour:White

**PRINTING CONCERNS: PRINT MAY DISCOLOUR** 

This item is available in the following colours: